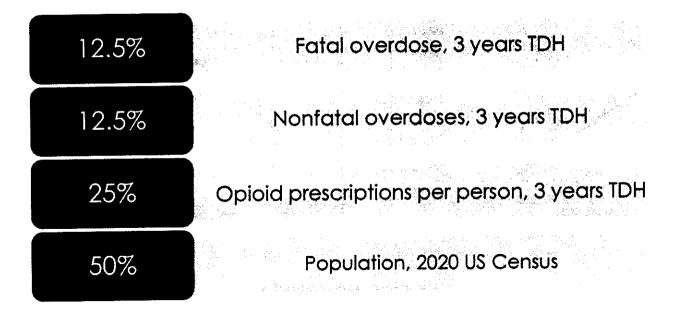

dam/tn/attorneygeneral/documents/toi/opioids-settlements/guide.pdf

### **Opioid Abatement Council Act - 2021**

PC No. 491: To establish the fund and assemble the council

### Funds

70% of all settlement monies

- Total max of \$429.1 million
- 35% \$150 million directly to counties to be used for future opioid remediation
- 65% \$278 million distributed through competitive grants
- Council / abatement expenses

### Council

15 voting members and 1 nonvoting member

### Appointments:

- Governor (4)
- Speaker of the house (4)
- Speaker of the senate (4)
- TCSA (2)
- TML (1)

### \$429.1 Million \$278.915 Million

65%

() ( • • • • • •

Source: Inc. 493

### **Abatement Funds - County Allocations**

In calculating the county allocation percentages, the data shall be weighted as follows:





Source: his higher subavalage quality about a great radius and the

### **County Allocation Data**

### Population 35,999





stét

Source: https://www.trugov/health/health-program.aveas/pdo/pdo/daga dashboard html

### **County Allocations**

### Recalculating

Per the 2021 Opioid Abatement Council Act the allocation percentages will be updated every 4 years using the same data points.

Next calculation prior to 2027 payment

### 2% Holdback

Because it is possible that the data may not represent the scope of the problem in very small counties, 2% of the total county abatement funds will be held back for possible appeals

Source: https://www.tn.gov/content/dam/tn/attorneygeneral/documents/foi/opioids-settlements/guide.pdf

### **County Abatement Payments - 2023**

|            | PAYM