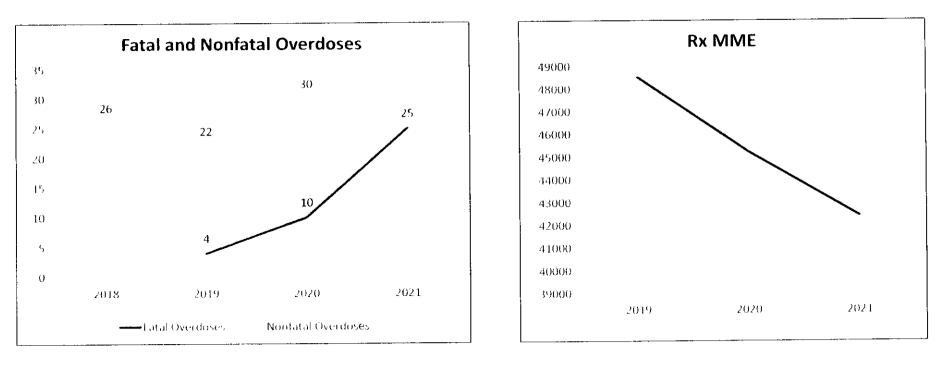

ributed through competitive grants
- Council / abatement expenses

#### Council

- 15 voting members and 1 nonvoting member
- Appointments:
- Governor (4)
- Speaker of the house (4)
- Speaker of the senate (4)
- •TCSA (2)
- TML (1)

# \$429.1 Million



Source: No. 471

# **Abatement Funds - County Allocations**

In calculating the county allocation percentages, the data shall be weighted as follows:

| 12.5% | Fatal overdose, 3 years TDH                  |
|-------|----------------------------------------------|
| 12.5% | Nonfatal overdoses, 3 years TDH              |
| 25%   | Opioid prescriptions per person, 3 years TDH |
| 50%   | Population, 2020 US Census                   |



.

Source: distate solutional oppoid abatement agreement

# **County Allocation Data**

Population 35,999



Source: https://www.tn.gov/health/health-program-areas/pdo/pdo/data-dushboard.html

# **County Allocations**

# Recalculating

Per the 2021 Opioid Abatement Council Act the allocation percentages will be updated every 4 years using the same data points.

Next calculation prior to 2027 payment

# 2% Holdback

Because it is possible that the data may not represent the scope of the problem in very small counties, 2% of the total county abatement funds will be held back for possible appeals

# **County Abatement Payments - 2023**

|                                       |