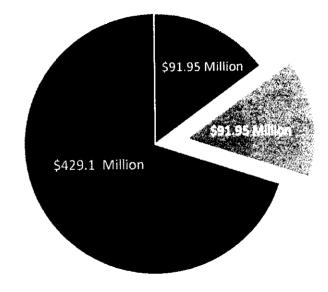

ttps://www.ln.gov/content/dam/tn/attoineygeneral/documents/foi/opioids-settlements/guide.pdf

### **Subdivision Funds**

- 15% of all settlements will be distributed among all subdivisions that signed onto the litigations
- Allocations were set by the Plaintiff's Executive Committee based on impact and health expenditure metrics and will not change over time
- Funds must be used for:
  - o Future opioid remediation
  - Reimbursement for past remediation expenditures
  - o Reasonable related administrative expenditures
- Reporting every 6 months to BrownGreer, only required if funds are spent on non-remediation purposes (first due March 31, 2023, if required)

Total maximum: **\$91.950 million** Distributors - **\$74.8 million** over 18 years J&J Janssen - **\$17.1 million** over 10 years



Source: https://www.tn.go

Source: https://www.tn.gov/content/dam/tn/attorneygeneral/documents/foi/opioids-settlements/guide.pdf

### **Distributed Subdivision Funds - 2022**

### **Distributor 2022 Subdivision Fund Payments**

| Payment<br>Number | Payment Year | TN Subdivision Fund<br>Payment Amount |
|-------------------|--------------|---------------------------------------|
| 1                 | 2022         | \$3,195,990.41                        |
| 2                 | 2022         | \$3,358,830.11                        |
| Total             |              | \$6,554,820.52                        |

### J&J/Janssen 2022 Subdivision Fund Payment

| Payment<br>Numbers | Payment Year | TN Subdivision Fund<br>Payment Amount |
|--------------------|--------------|----------------------