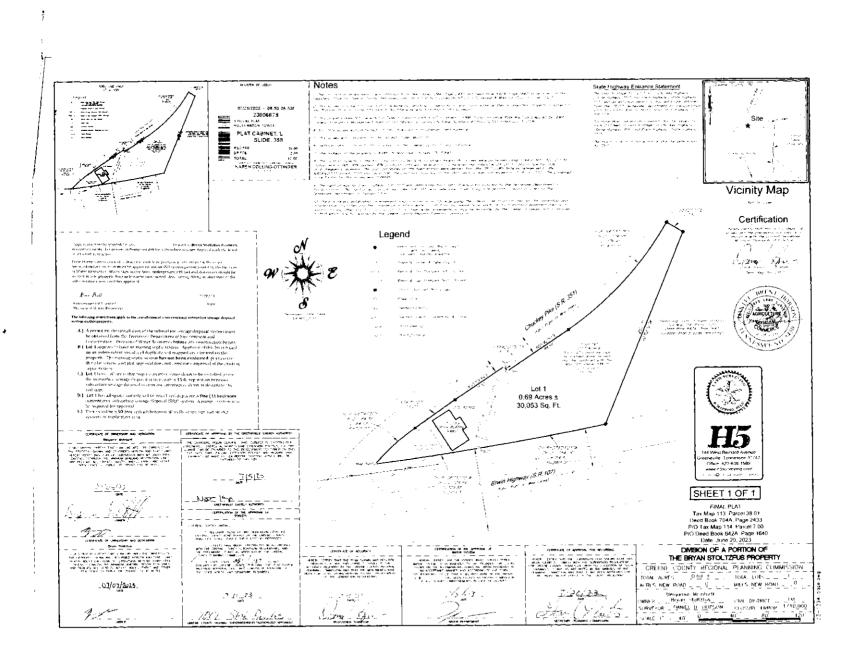

### RESOLUTION A: A RESOLUTION TO REZONE CERTAIN TERRITORY OWNED BY BENJAMIN MCINTURFF AND BRYAN STOLTZFUS FROM A-1, GENERAL AGRICULTURE DISTRICT TO B-2, GENERAL BUSINESS DISTRICT WITHIN THE UNINCORPORATED TERRITOR OF GREENE COUNTY, TENNESSEE

Mayor Morrison asked if anyone would like to speak for the Resolution A. Benjamin McInturff, owner of the property spoke for the Resolution A to rezone the property from A-1, General Agriculture District to B-2, General Business District, formerly the Horse Creek Ruritan Building.